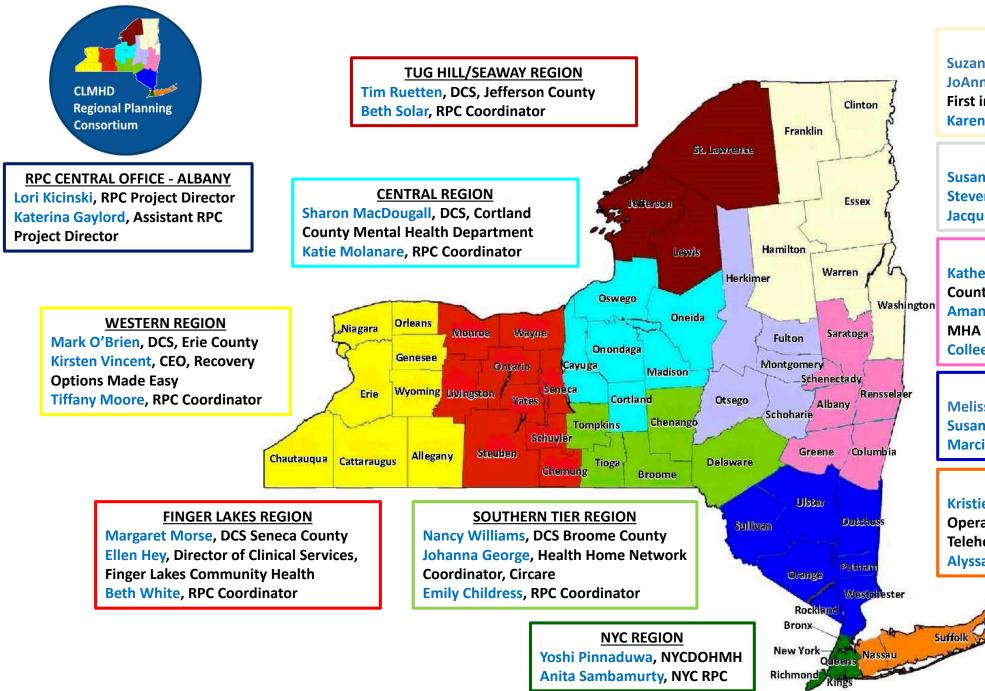

## NORTH COUNTRY REGION Suzanne Lavigne, DCS Franklin County JoAnne Caswell, Executive Director, Families First in Essex County

Karen Rappleyea, RPC Coordinator

## **MOHAWK VALLEY REGION**

Susan Matt, DCS Otsego County Steven Bulger, CEO, ICAN Jacqueline Miller, RPC Coordinator

CAPITAL REGION Katherine Alonge-Coons, DCS Rensselaer County Amanda Pierro, Director Apogee Center, MHA - Columbia-Greene Colleen Russo, RPC Coordinator

## **MID-HUDSON REGION**

Melissa Stickle, DCS Sullivan County Susan Miller, VP, Hudson Valley Services, RSS Marcie Colon, RPC Coordinator

## LONG ISLAND REGION

Kristie Golden-Campo, Associate Director of Operations, Neurosciences/Psychiatry/ Telehealth, Stony Brook Medicine Alyssa Gleason, RPC Coordinator